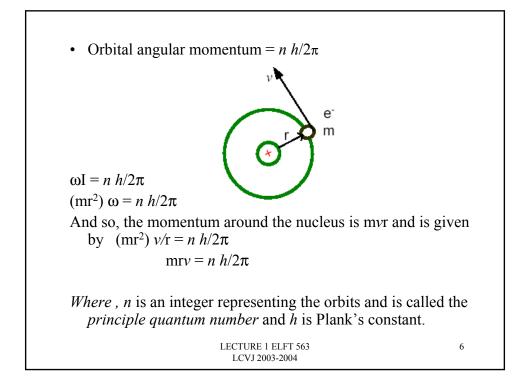

| Shell Designation