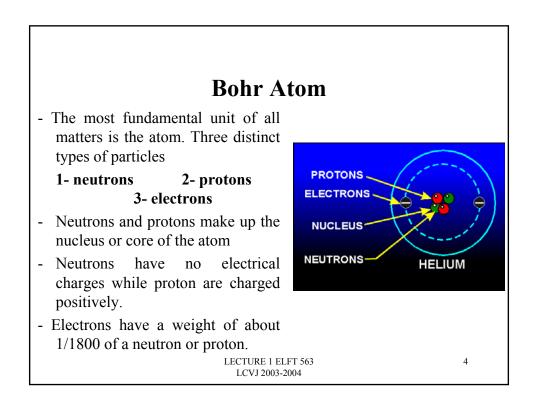

| Shell Designation